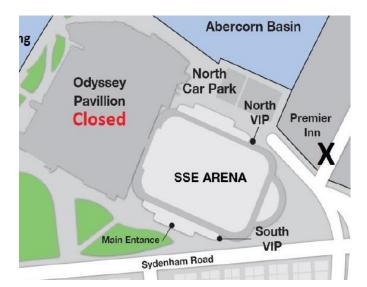

## Notes:

• If your child has a valid reason for not attending, please let Mrs Morgan know by Friday 28<sup>th</sup> Feb.

as we have to give exact numbers to the SSE Arena.

- PLEASE NOTE: THE PAVILION IS CLOSED, the arena is only accessible via the <u>main door</u>
- On arrival there will be a rehearsal with the Orchestra and Soloists, children will then have their lunch break.
- The concert starts at 7pm promptly