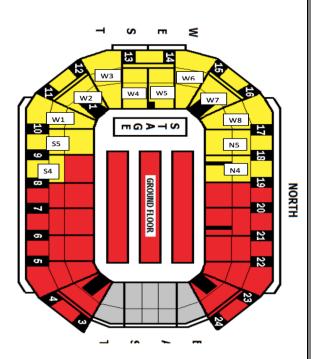

• We are seated in <u>WEST 7</u> (See Below). The bus is taking the children to/from the arena, we would prefer to take all the children home on the bus as those travelling by coach will leave the arena first.

However, if you wish to take your child home in your own car you must sign and *return the note below*.

 If you are taking your child home by car, please come IMMEDIATELY after the concert ends to WEST 7: Door 15 or 16 as the coach departures need to leave promptly.